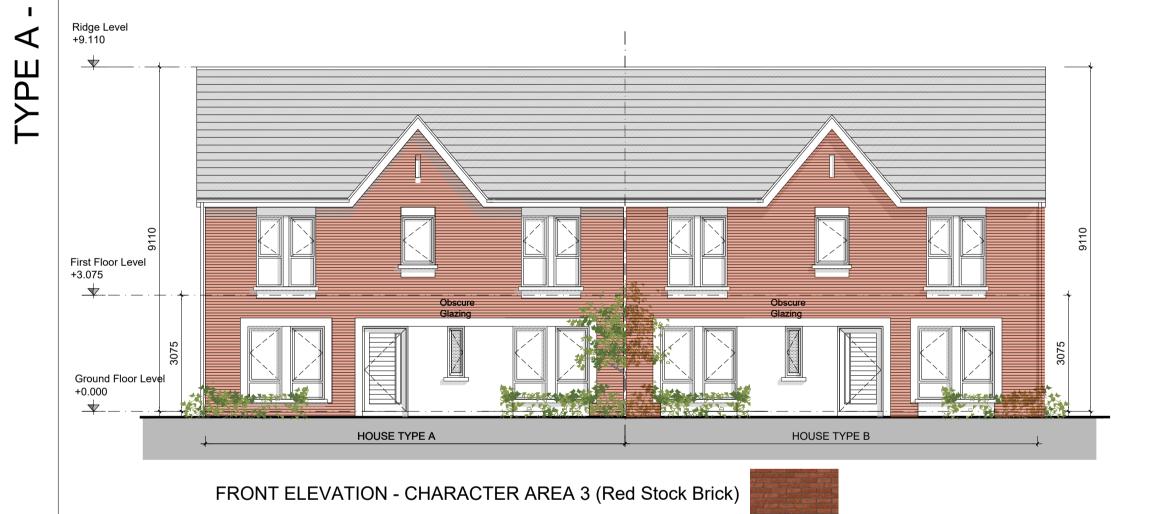

## NOTES ON FINISHES:

TO BE FINISHED IN CONCRETE ROOF TILES IN SELECTED

SELECTED CLAY BRICKWORK WHERE INDICATED OTHERWISE PAINTED SAND / CEMENT RENDER OR SELF COLOURED RENDER. EXPRESSED BANDS AROUND EXTERNAL OPES/

EXPRESSED LINTOLS OVER EXTERNAL OPES WHERE INDICATED TO BE RENDER

ALL WINDOWS AND DOORS, FRAMES AND LEAVES, TO BE OBSCURE GLAZING WHERE INDICATED TO SENSITIVE WINDOWS.

RAINWATER GOODS: GUTTERS, DOWNPIPES, AND FIXINGS TO BE uPVC OR TO SELECTED COLOUR TO MATCH ROOF COLOUR

ALTERNATIVE RENEWABLE ENERGY SOURCE.

+3.075 Ground Floor Level +0.000

Ridge Level +9.110

SIDE ELEVATIONS - CHARACTER AREA 3

TYPE A - (3 BED) & TYPE B - (4 BED) - SEMI DETACHED CHARACTER AREA 3

HOUSE TYPE A 2 STOREY 3 BED