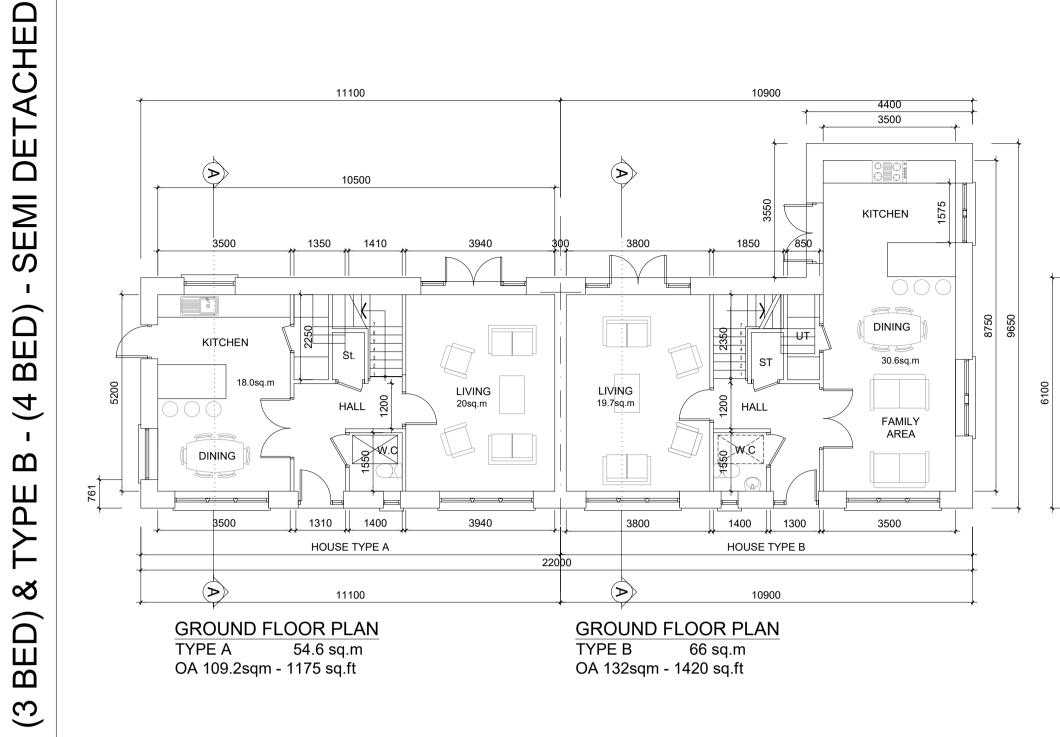

ALTERNATIVE RENEWABLE ENERGY SOURCE.

+3.075 Ground Floor Level +0.000

Ridge Level +9.110

SIDE ELEVATIONS - CHARACTER AREA 3

TYPE A - (3 BED) & TYPE B - (4 BED) - SEMI DETACHED CHARACTER AREA 3

HOUSE TYPE A 2 STOREY 3 BED

REAR ELEVATION

Semi-Detached 109 SQM / 1175 SQF В

HOUSE TYPE B 2 STOREY 4 BED

Semi-Detached 132 SQM / 1420 SQF

NOTES: DO NOT SCALE FROM DRAWINGS. WORK TO FIGURED DIMENSIONS ONLY. ARCHITECT TO BE NOTIFIED OF ALL