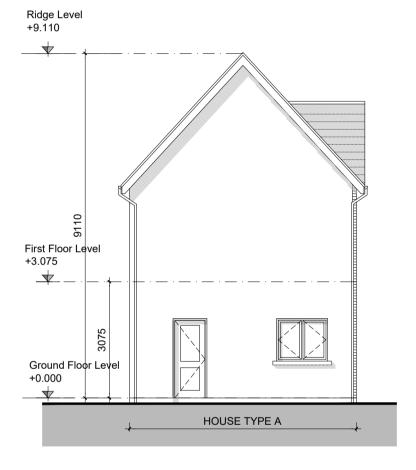

LEVELS GIVEN ON HOUSE TYPE DRAWINGS ARE GIVEN TO A LOCAL ABSOLUTE ZERO LEVEL. FOR SPECIFIC LEVELS DEPENDING ON INDIVIDUAL UNIT LOCATION, REFER TO ARCHITECT'S CONTEXT SECTIONS AND ENGINEER'S DRAWINGS WHERE LEVELS ARE ARE ALL GIVEN IN RELATION TO LAND SURVEYOR'S BENCHMARK BASED ON MALIN HEAD DATUM LEVEL.

ALTERNATIVE RENEWABLE ENERGY SOURCE.

+3.075 Ground Floor Level +0.000

Ridge Level +9.110

SIDE ELEVATIONS - CHARACTER AREA 3

TYPE A - (3 BED) & TYPE B - (4 BED) - SEMI DETACHED CHARACTER AREA 3

HOUSE TYPE A 2 STOREY 3 BED