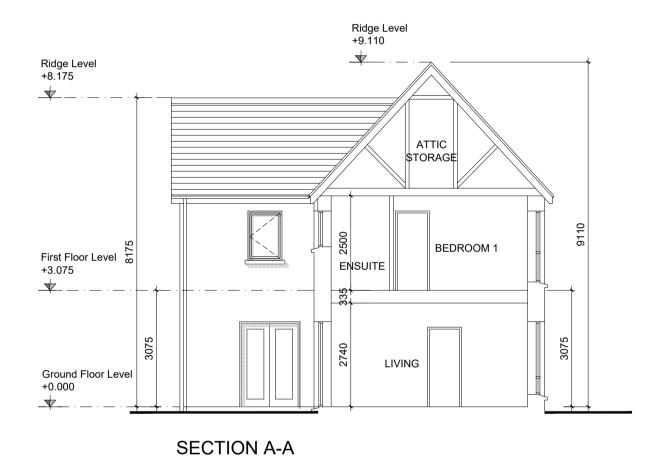

LEVELS GIVEN ON HOUSE TYPE DRAWINGS ARE GIVEN TO A LOCAL ABSOLUTE ZERO LEVEL. FOR SPECIFIC LEVELS DEPENDING ON INDIVIDUAL UNIT LOCATION, REFER TO ARCHITECT'S CONTEXT SECTIONS AND ENGINEER'S DRAWINGS WHERE LEVELS ARE ARE ALL GIVEN IN RELATION TO LAND SURVEYOR'S BENCHMARK BASED ON MALIN HEAD DATUM LEVEL.

ALTERNATIVE RENEWABLE ENERGY SOURCE.

+3.075 Ground Floor Level +0.000

Ridge Level +9.110

SIDE ELEVATIONS - CHARACTER AREA 3

TYPE A - (3 BED) & TYPE B - (4 BED) - SEMI DETACHED CHARACTER AREA 3

HOUSE TYPE A 2 STOREY 3 BED