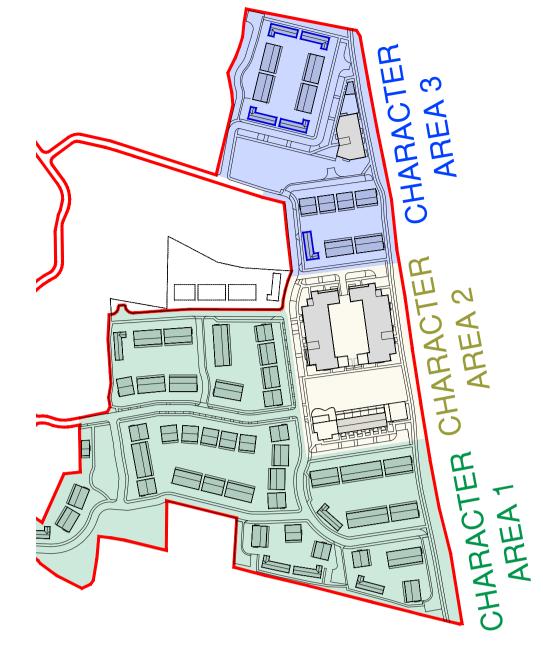

## GENERAL NOTES

THIS DRAWING TO BE READ IN CONJUNCTION WITH ARCHITECT'S DRAWINGS, CONSULTANT ENGINEER'S DRAWINGS AND SPECIFICATIONS & LANDSCAPE ARCHITECTS DRAWINGS

REFER TO ARCHITECT'S SITE PLAN PL02 FOR NORTH ORIENTATION.