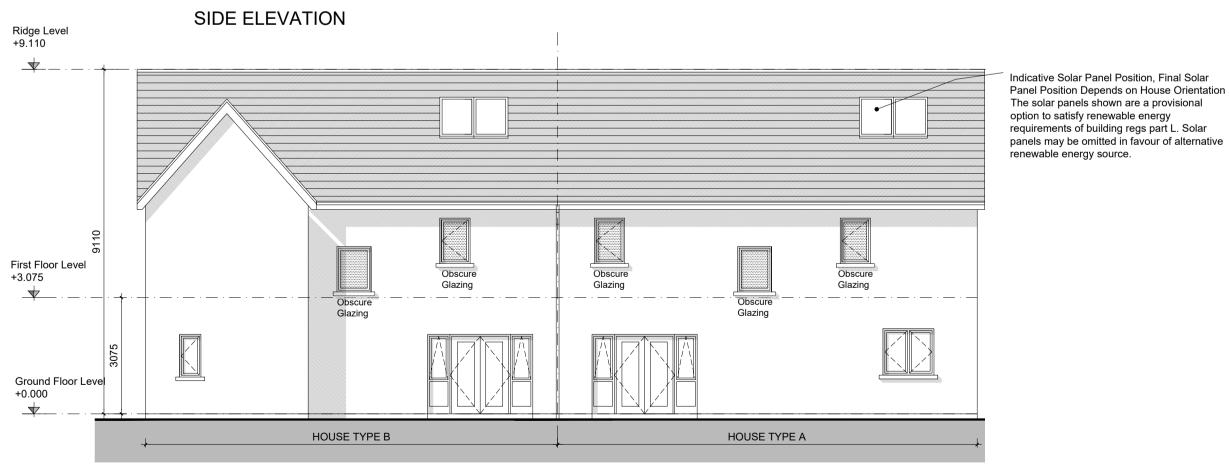

EXPRESSED LINTOLS OVER EXTERNAL OPES WHERE INDICATED TO BE RENDER

ALL WINDOWS AND DOORS, FRAMES AND LEAVES, TO BE OBSCURE GLAZING WHERE INDICATED TO SENSITIVE WINDOWS.

RAINWATER GOODS: GUTTERS, DOWNPIPES, AND FIXINGS TO BE uPVC OR TO SELECTED COLOUR TO MATCH ROOF COLOUR

\* SOLAR PANELS:

INDICATIVE SOLAR PANEL POSITION, FINAL SOLAR PANEL POSITION DEPENDS ON HOUSE ORIENTATION. THE SOLAR PANELS SHOWN ARE A PROVISIONAL OPTION TO SATISFY RENEWABLE ENERGY REQUIREMENTS OF BUILDING REGS PART L. SOLAR PANELS MAY BE OMITTED IN FAVOUR OF

ALTERNATIVE RENEWABLE ENERGY SOURCE.

+3.075 Ground Floor Level +0.000

Ridge Level +9.110

SIDE ELEVATIONS - CHARACTER AREA 3

TYPE A - (3 BED) & TYPE B - (4 BED) - SEMI DETACHED CHARACTER AREA 3

HOUSE TYPE A 2 STOREY 3 BED