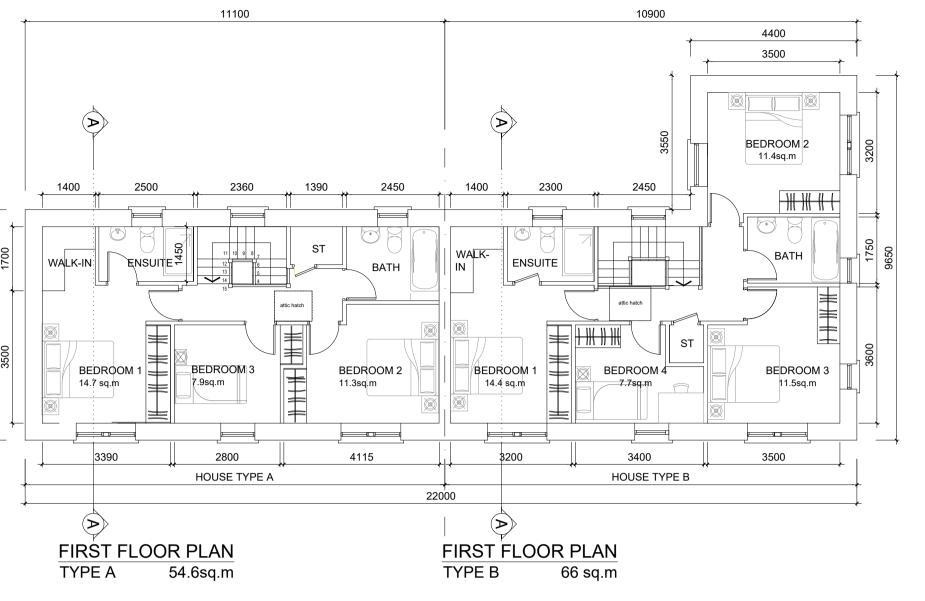

ALTERNATIVE RENEWABLE ENERGY SOURCE.

+3.075 Ground Floor Level +0.000

Ridge Level +9.110

SIDE ELEVATIONS - CHARACTER AREA 3

TYPE A - (3 BED) & TYPE B - (4 BED) - SEMI DETACHED CHARACTER AREA 3

HOUSE TYPE A 2 STOREY 3 BED

REAR ELEVATION

Semi-Detached 109 SQM / 1175 SQF В

HOUSE TYPE B 2 STOREY 4 BED

Semi-Detached 132 SQM / 1420 SQF

NOTES: DO NOT SCALE FROM DRAWINGS. WORK TO FIGURED DIMENSIONS ONLY. ARCHITECT TO BE NOTIFIED OF ALL